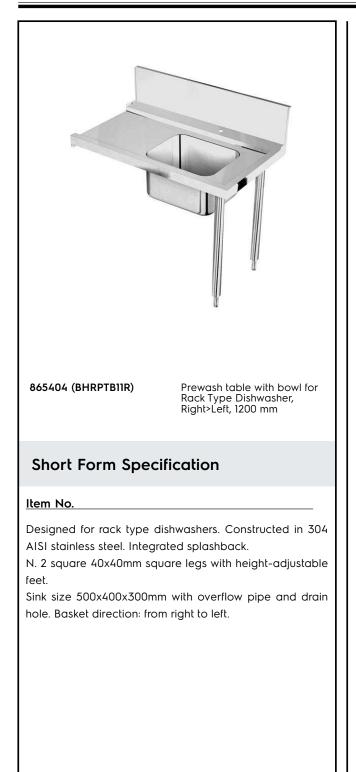

# Electrolux PROFESSIONAL

Handling System for Rack Type Pre-wash Table with Sink Right to Left, 1200mm

| ITEM #  |      |      |
|---------|------|------|
| MODEL # |      |      |
| NAME #  |      |      |
| SIS #   | <br> | <br> |
| AIA #   |      |      |

#### **Main Features**

- Supplied knocked-down and easy to assemble.
- Designed for 500x500 mm dishwashing racks.
- The table is intended to be directly connected with the rack type in the loading side from right to left direction.
- Suitable to be installed alone with the rack type dishwasher to save space.

### Construction

- 304 AISI stainless steel construction throughout.
- Included splashback to prevent water spatter.
- Deep anti-drip profiles completely folded with lower edge for safe and easy cleaning.
- All surfaces smooth with polished finish.
- 40x40 mm square tubular legs in AISI 304 stainless steel.
- To be secured to the dishwasher and fitted with one pair of legs at the other end.
- Optionally equipped with undershelf, pre-rinse unit, strainer basket and scrap plate.

## Sustainability

 Stainless steel feet 50 mm adjustable in height to align the operation height between the dishwasher and table as well as to ensure that tables drain back into the dishwasher.

# **Optional Accessories**

• 2 legs for floor mounted PNC 855296 storing shelf

PNC 855297 🗅

- Dish scraper
- Undershelf for Dishwasher PNC 865352 🗅 table, 1200 mm
- Floor fastening kit for 2 square PNC 865386 □ legs
- Removable bridge table, 800 PNC 865418 mm
- Removable bridge table with PNC 865419 hole, 800 mm
- Wall/floor mounted storing PNC 865420 □
  shelf, 1100 mm