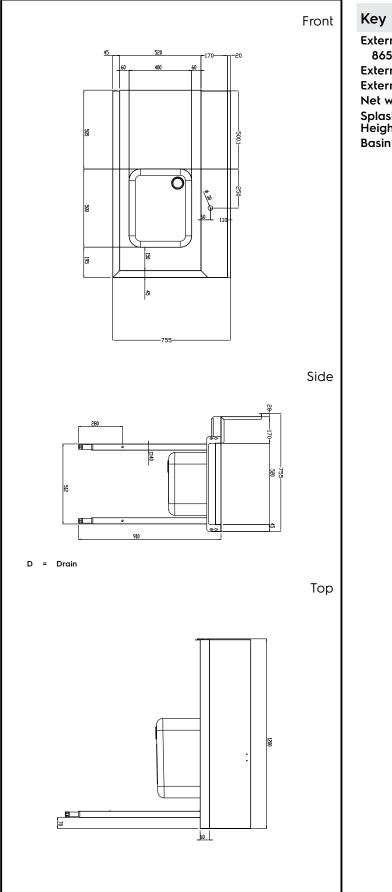

### Key Information:

External dimensions, Width:<br/>865404 (BHRPTB11R)1200 mmExternal dimensions, Depth:<br/>External dimensions, Height:755 mmII70 mm<br/>22 kg22 kgSplashback Dimensions,<br/>Height:260 mmBasin dimensions:240 mm